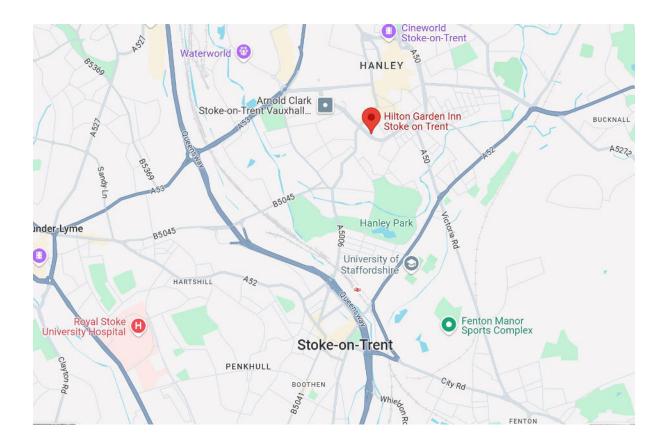

## Hilton Garden Inn Stoke on Trent Potteries Way, Hanley, Stoke-on-Trent ST1 4QA Telephone: 0208 944 7761 (bookings); 01782 486960 (hotel direct)

#### By Car

The hotel is in Hanley, north of Stoke centre on Potteries Way (A5008). Parking is complimentary subject to availability. The hotel car park is directly opposite and across road from hotel. Next to Smithfield MSCP. Access hotel car park via Cannon Place or Lindsay Street (ST1 4QA).

### **By Public Transport**

Stoke-on-Trent train station is a 25 minute walk. The nearest bus stops are J1 (7 minute walk) and Victoria Square (3 minute walk).